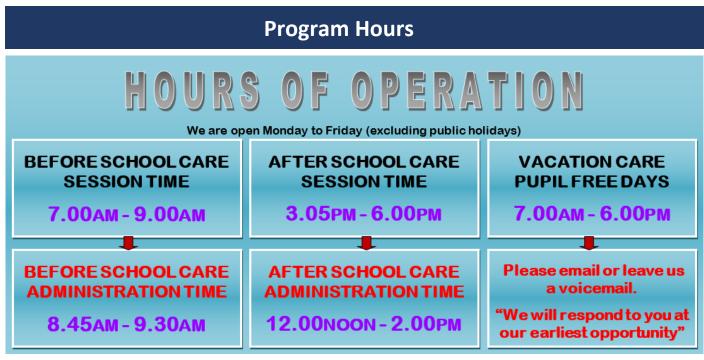

## Fee Schedule 2024 Before, After School & Vacation Care

WE OFFER SHORT AND LONG SESSIONS TO SUIT YOUR SCHEDULE.

| Out of School Hours Fees                        |                                                                                                          |                    |  |
|-------------------------------------------------|----------------------------------------------------------------------------------------------------------|--------------------|--|
| Before School Care                              | 7.00-8.45am<br>8.00-8.45am                                                                               | \$16.65<br>\$8.35  |  |
| After School Care                               | 3.05- 6.00pm<br>3.05- 4.00pm                                                                             | \$23.80<br>\$11.90 |  |
| School Holiday Program<br>& Pupil Free Day Care | \$71.65 full day (includes excursion/incursion costs)<br>\$35.85 half day - 5 hours (in house days ONLY) |                    |  |